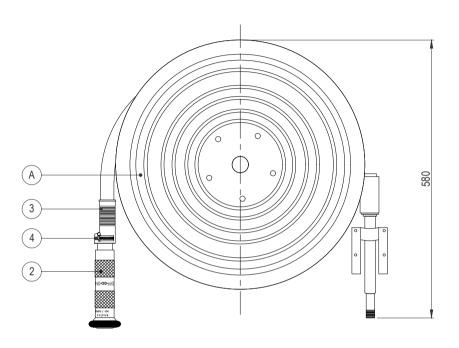

## FIRE HOSE REEL - MANUAL, SWINGING PIPE TYPE WALL MOUNTED, MODEL: 19 NFH - 030M/SS-B

## NOTES :-

- 1. ALL DIMENSIONS ARE IN mm. UNLESS OTHERWISE SPECIFIED
- 2. HOSE REEL ASSEMBLY COMPLIANCE TO CPR DIRECTIVE 305/2011/EU IS CERTIFIED BY BSI (0086)..
- 3. THE NOZZLE HAVE SHUT, JET AND SPRAY CONTROL SETTINGS
- 4. THE MINIMUM FLOW RATE OF HOSE REELS IN CHROME PLATED ROTARY NOZZLE IS 53 LPM AT 6 BAR PRESSURE

| BILL OF MATERIALS |                     |                        |      |  |  |
|-------------------|---------------------|------------------------|------|--|--|
| ITEM<br>NO.       | DESCRIPTION         | MATERIAL               | QTY. |  |  |
| 1.                | HOSE 3/4"x30 M LG.  | PVC COMPOUND           | 1    |  |  |
| 2.                | WATER BRANCH - 3/4" | BRASS<br>CHROME PLATED | 1    |  |  |
| 3.                | HOSE HANDLE         | HDPE, BLACK 1          |      |  |  |
| 4.                | HOSE CLAMP          | STAINLESS STEEL 3      |      |  |  |
| A                 | HOSE REEL ASSY.     | 1                      |      |  |  |

| SPECIFICATIONS:-                                      |                              |                           |                                 |  |  |
|-------------------------------------------------------|------------------------------|---------------------------|---------------------------------|--|--|
| WORKING, TEST AND MINIMUM BURST PRESSURE OF HOSE REEL |                              |                           |                                 |  |  |
| NOMINAL<br>DIA. OF HOSE<br>MM                         | WORKING<br>PRESSURE<br>(MPA) | TEST<br>PRESSURE<br>(MPA) | MIN. BURST<br>PRESSURE<br>(MPA) |  |  |
| 19                                                    | 1.2                          | 1.8                       | 3.0                             |  |  |