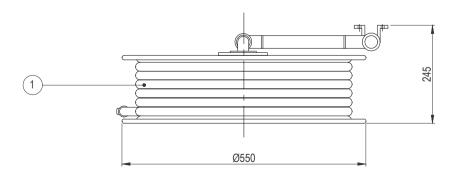

| BILL OF MATERIALS |                     |                        |      |  |  |
|-------------------|---------------------|------------------------|------|--|--|
| ITEM<br>NO.       | DESCRIPTION         | MATERIAL               | QTY. |  |  |
| 1.                | HOSE 3/4"x30 M LG.  | PVC COMPOUND           | 1    |  |  |
| 2.                | WATER BRANCH - 3/4" | BRASS<br>CHROME PLATED | 1    |  |  |
| 3.                | HOSE HANDLE         | HDPE, BLACK 1          |      |  |  |
| 4.                | HOSE CLAMP          | STAINLESS STEEL 3      |      |  |  |
| A                 | HOSE REEL ASSY.     | 1                      |      |  |  |